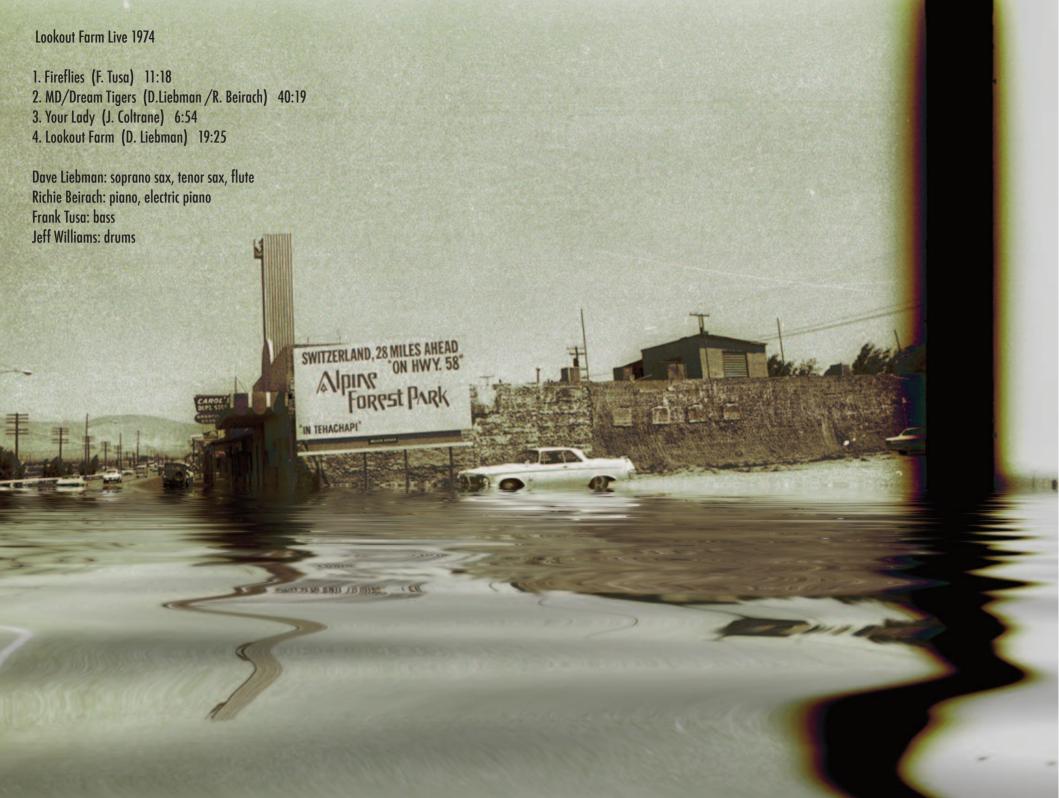

## CD THREE

- 1. Pablo's Story (D. Liebman) 16:19
- 2. Slumber (D. Liebman) 12:09
- 3. Leaving (R. Beirach) 10:13
- 4. Your Lady (J. Coltrane) 14:45
- 5. Lookout Farm (D. Liebman) 13:52

Dave Liebman: soprano sax, tenor sax Richie Beirach: piano, electric piano

Frank Tusa: bass
Jeff Williams: drums

&

Todd Barkan: percussion

www.daveliebman.com

Design: Ulf von Kanitz